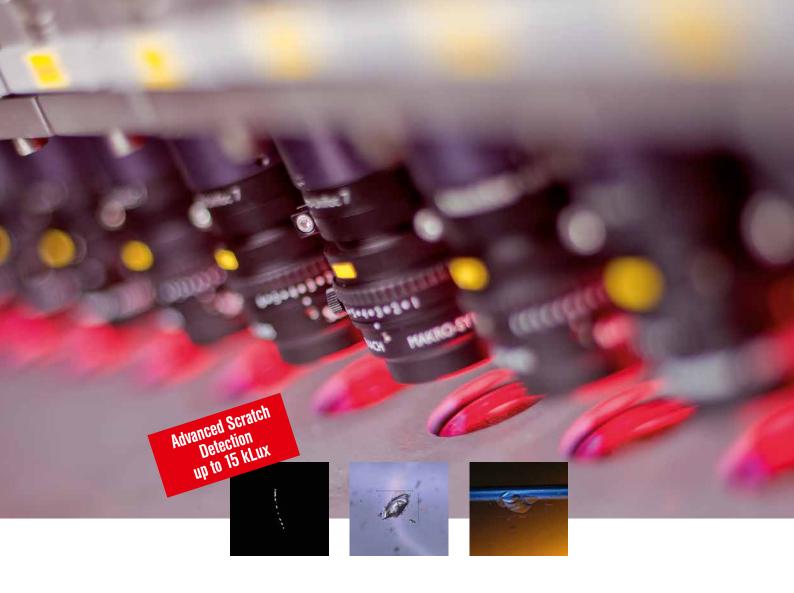

- Advanced scratch detection up to 15kLux
- · Detection of distorting and core defects
- Multiple images/illumination types
- Optical quality measurement

- 180° View to inspect the complete edge
- · Quality control of all 4 edges and corners
- Prevent breakage
- Reliable Classification