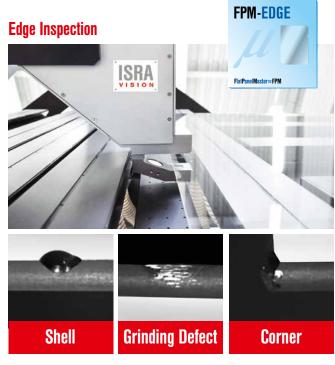

- Advanced scratch detection up to 15kLux
- · Detection of distorting and core defects
- Multiple images/illumination types
- Optical quality measurement

- 180° View to inspect the complete edge
- · Quality control of all 4 edges and corners
- Prevent breakage
- Reliable Classification