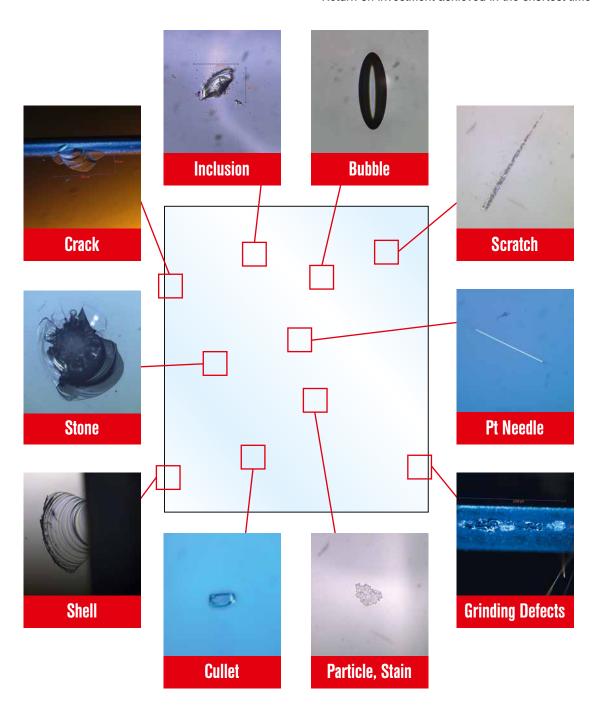

### The Solution for Display Glass Inspection

to Ensure the Highest Display Glass Quality

**Sub Micron Particles** 

- Sub micron particle counting
- Top and bottom inspection
- Stand alone or integrated into FPM-Inspect for full size particle counting
- > 99,9 % Classification top side/Bottom side

- Advanced scratch detection up to 15kLux
- · Detection of distorting and core defects
- Multiple images/illumination types
- Optical quality measurement

- 180° View to inspect the complete edge
- · Quality control of all 4 edges and corners
- Prevent breakage
- Reliable Classification

- Precise size information
- Accurate defect depth measurement
- · Re-classification of defects
- Large FOV for 100% defect hit rate