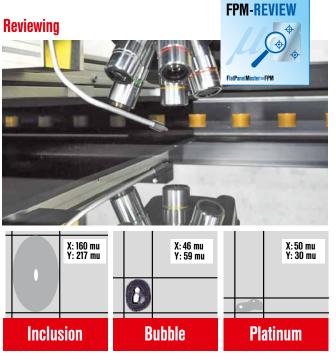

- Precise size information
- Accurate defect depth measurement
- · Re-classification of defects
- Large FOV for 100% defect hit rate