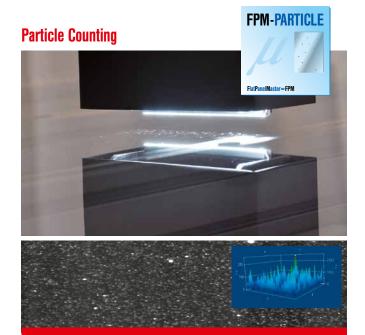

### The Solution for Display Glass Inspection

to Ensure the Highest Display Glass Quality

**Sub Micron Particles** 

- Sub micron particle counting
- Top and bottom inspection
- Stand alone or integrated into FPM-Inspect for full size particle counting
- > 99,9 % Classification top side/Bottom side