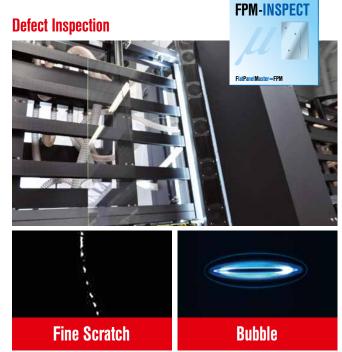

### The Solution for Display Glass Inspection

to Ensure the Highest Display Glass Quality

**Sub Micron Particles** 

- Sub micron particle counting
- Top and bottom inspection
- Stand alone or integrated into FPM-Inspect for full size particle counting
- > 99,9 % Classification top side/Bottom side

- Advanced scratch detection up to 15kLux
- · Detection of distorting and core defects
- Multiple images/illumination types
- Optical quality measurement

- 180° View to inspect the complete edge
- · Quality control of all 4 edges and corners
- Prevent breakage
- Reliable Classification