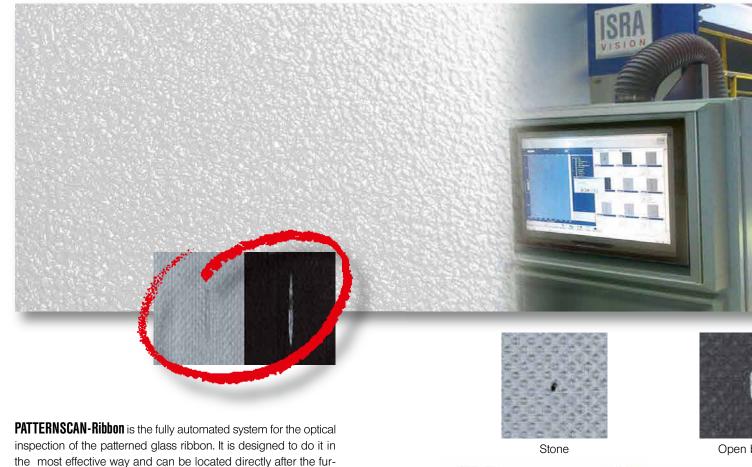

#### Automated optical real-time inspection that matches:

PATTERNSCAN-Ribbon for the pattern glass ribbon, and PATTERNSCAN-Sheet for solar glass sheets, featuring reliable detection, classification, and distinction of even tiniest defects. Both systems help to guarantee highest quality of pattern glass according to given market standards.

nace and cooling zones. The requirement to detect and distinguish defects – typically open and closed bubbles, stones and knots – in this harsh environment is challenging. Nevertheless PATTERNSCAN does the job rapidly, reliably, and efficiently.