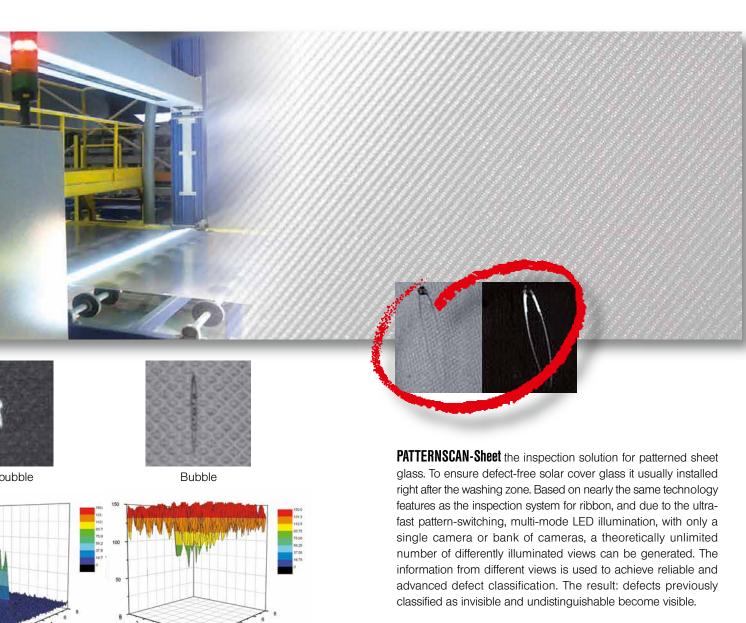

#### Automated optical real-time inspection that matches:

PATTERNSCAN-Ribbon for the pattern glass ribbon, and PATTERNSCAN-Sheet for solar glass sheets, featuring reliable detection, classification, and distinction of even tiniest defects. Both systems help to guarantee highest quality of pattern glass according to given market standards.

## attern Glass Inspection

**Multi-View, Multi-Mode, Multi-Dimensional:** another ISRA innovative proprietary technology which enables the successful recognition of all defects in the glass, on the glass and along the glass edges, as well as in the glass coating. The result: increased profitability, optimized processes, all together with reduced operating costs.