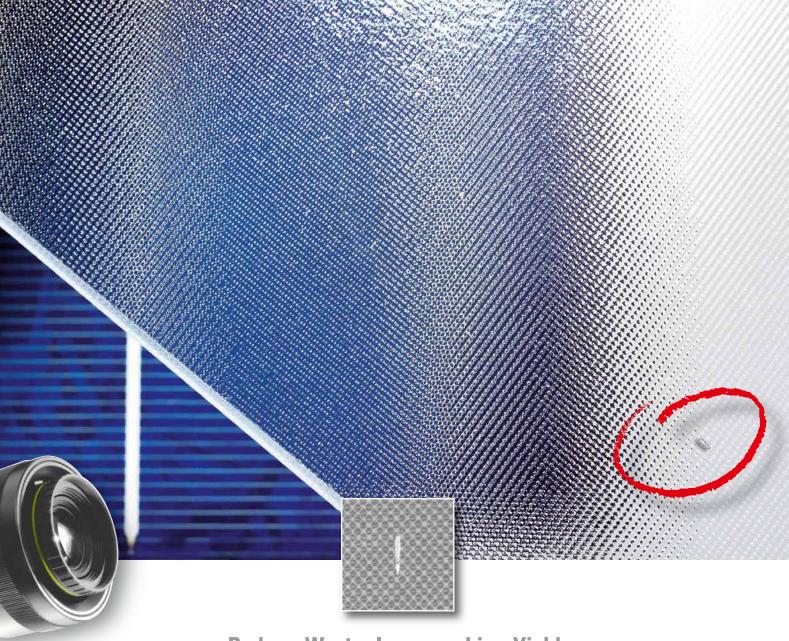

## 100% Optical In-line Page 1

**Make invisible defects visible:** like other glass manufacturing processes, the production of pattern glass substrates is subject to defects. However the requirements to detect and distinguish them are significantly more challenging. Even the smallest defects like stones and open bubbles must be recognized and differentiated reliably. This is where all other vision systems can deliver only limited results.

nace and cooling zones. The requirement to detect and distinguish defects – typically open and closed bubbles, stones and knots – in this harsh environment is challenging. Nevertheless PATTERNSCAN does the job rapidly, reliably, and efficiently.

# Stone Ope